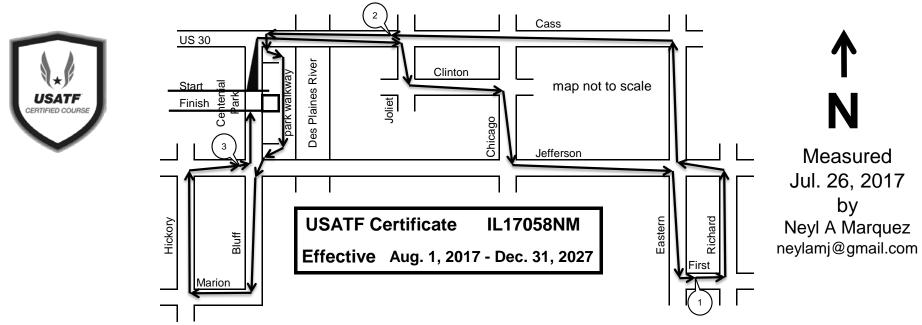

## Will Grundy Medical Clinic and Billie Limacher Bicentennial Park & Theatre Blood Run 5k / Zombie Walk - Joliet, IL

**Start:** northbound Centennial Park parking lot, West edge, 53' South of the first black light pole that is on West side of parking lot and North of theater.

**Mile 1:** eastbound First, West edge, 28' 6" East of the Stop sign located at the NE corner of First & Eastern.

Mile 2: westbound Cass (US 30), South edge, adjacent to electrical manhole cover located at the SW corner of Cass (US 30) & Joliet.

**Mile 3:** eastbound Jefferson, North edge, 1' East of the sewer manhole cover located at the NW corner of Jefferson & Centennial Park South entrance.

**Finish 5 km:** northbound Centennial Park parking lot, West edge, 42' North of the flag pole located by the South end of theater doors.